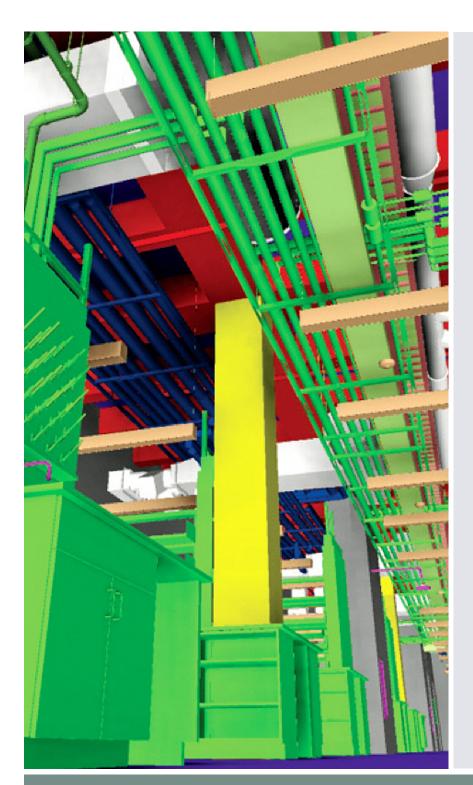

#### Start with the most complete data

SAM's complete range of 3D laser scanning, and LiDAR solutions allow us to gather data that meets any programs's needs and budget. We use the state-of-theart laser scanning technology in combination with other tools to eliminate the need for multiple site visits. Spherical cameras and video technologies can supplement your data with immersive context.

Our commitment to quality doesn't stop there. SAM prioritizes quality control in its data processing. In fact, many of our clients turn to SAM to review data collected by other parties to validate compliance. All BIM work is done in-house by SAM's skilled AutoCAD and Revit professionals. The SAM GeoPortal provides access to your data and allows it to be shared across trades, saving time by providing a single source of truth from which your design, engineering, and infrastructure partners can work.