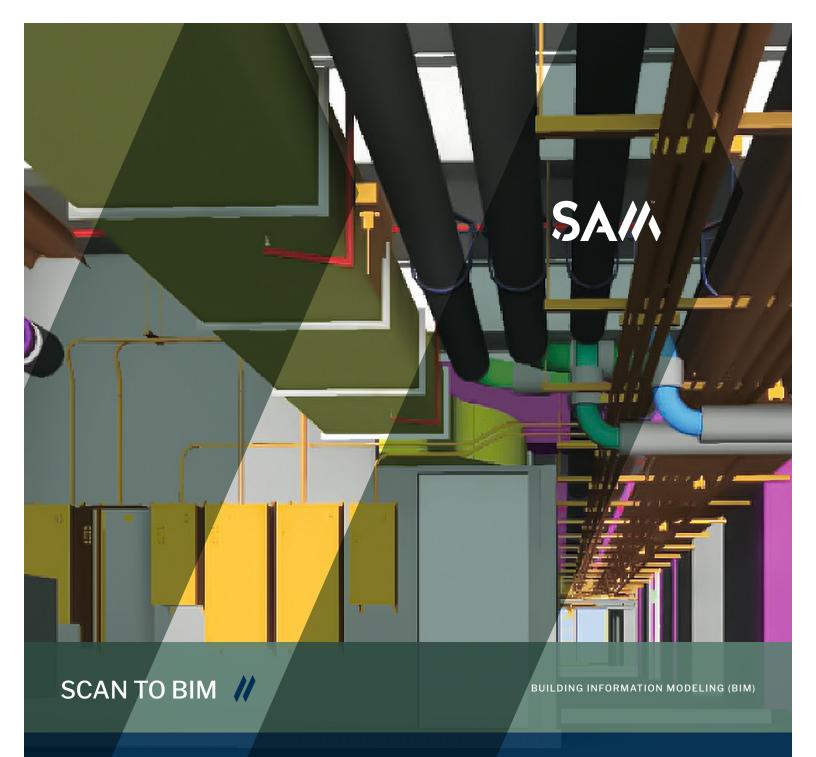

Create the most reliable foundation for your program when you integrate SAM's precise high-definition 3D laser scanning services into your BIM model.

Our advanced technology solutions and skilled staff allow us gather precisely the level of data you need. Whether you're looking to model a space, assess the ability of a design, validate compliance, or create reliable as-built documentation, SAM can help.

### The right solution for your unique requirements

SAM's scanning solutions provide exceptionally accurate results from a distance. Clients can utilize our Scan-to-BIM solutions in a host of situations: when they need to create a working model of difficult-to-access areas, limit impact on operations or tenants within existing facilities, or create trustworthy documentation from which multiple teams can work.

#### Start with the most complete data

SAM's complete range of 3D laser scanning, and LiDAR solutions allow us to gather data that meets any programs's needs and budget. We use the state-of-theart laser scanning technology in combination with other tools to eliminate the need for multiple site visits. Spherical cameras and video technologies can supplement your data with immersive context.