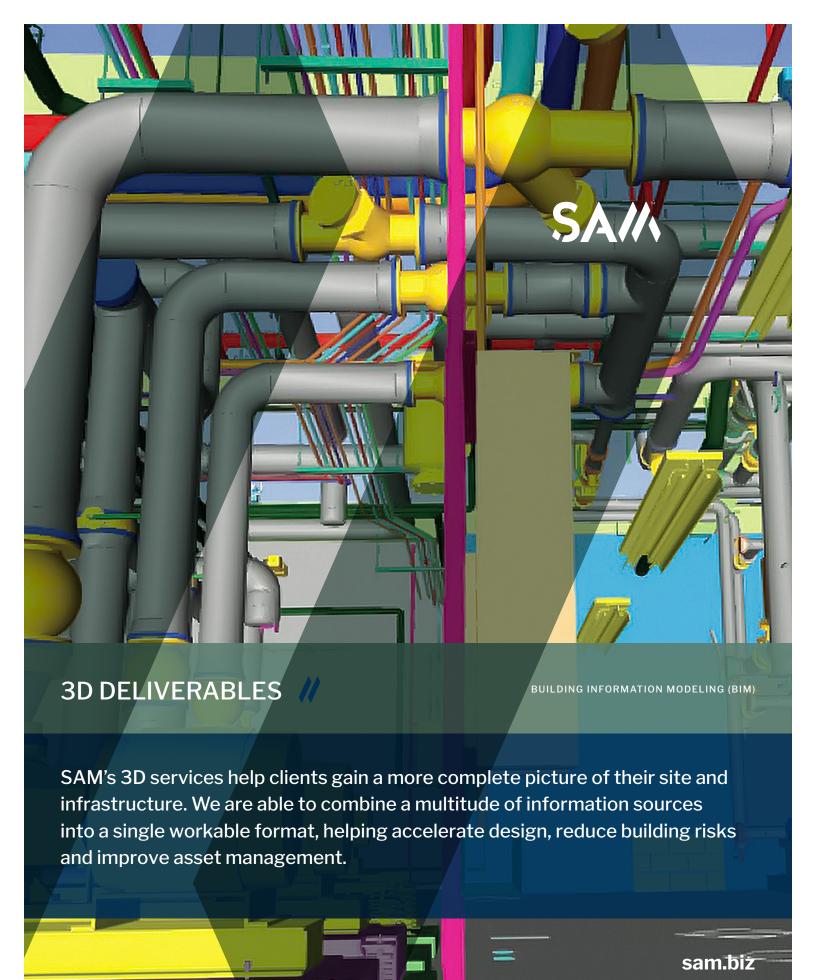

Our goal is to provide highly accurate 3D data, on time, on budget and with deliverables in the specific format you need. Our deep experience, combined with our focus on utilizing the most advanced technology and processes means we can meet virtually any client requirement necessary.

## Complete data in your preferred format

Our 3D services combine detailed point clouds gathered by 3D laser scanning teams, 2D plans, 3D models, BIM models, visualizations, images, video, and other sources to generate high-quality 3-dimensional data.

Our deliverables are easy to use and integrate seamlessly into client workflows. Data can be delivered in a variety of formats including images, videos, digital files, point files and CAD files. We can develop models in a variety of file types that directly import into industry-standard packages. Large datasets are broken down into usable pieces, and all data is archived to support more seamless service for future work.