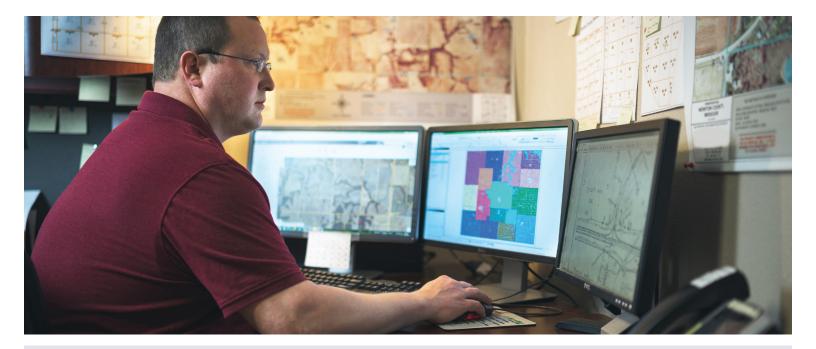

Once the geodatabase is made compliant, SAM can integrate the data into SAM Integrity, SAM's online mapping platform, or into Esri desktop software. SAM Integrity will be set up to allow users to edit the 911 road data and 911 address point data in-house on a secure platform.

SAM's long-term commitment to the success of clients' GIS includes on-going and on-call maintenance services to ensure all NG 911 data is up-to-date for emergency response staff. Any further updates to the 911 map data can be uploaded to the Computer Aided Dispatch (CAD) stations on a regular or as-needed basis.