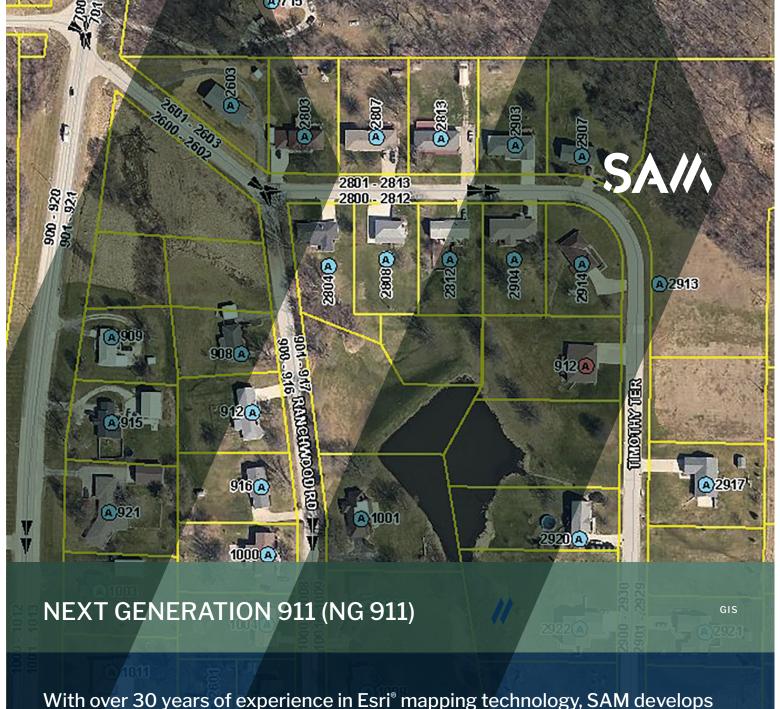

SAM works with E-911 jurisdictions throughout the country to develop and implement Next Generation 911 (NG 911) mapping components. SAM has the knowledge and expertise to assist your organization with a variety of E-911 mapping services and can create an accurate and reliable NG 911 database to meet national compliance standards.

For an existing 911 geodatabase that is non-compliant, SAM services include QC processing to update data for NG 911 compliance that also generates a report to the PSAP for any address point or Master Street Address Guide (MSAG) discrepancy.

## **Highlights of NG 911 Services:**

- Road Centerline Mapping
- Address Ranging
- · Address Database Geocoding
- · Master Street Address Guide (MSAG) maintenance
- · Address Point Creation
- · Address Grid & Emergency Service
- · Number Boundary Development
- · Municipal and PSAP boundary Mapping